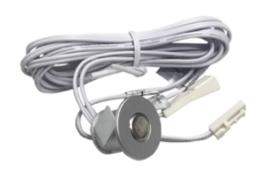

## **TACTILE SENSOR SWITCH FOR RECESSING**

## **SENSORS AND SWITCHES**

Ref: 41.011

12V - 24V

A tactile switch for recessing with ON-OFF function, yet at the same time regulating the light's intensity with the dimmer. This product is only recommended for indoor use and only 1 switch can be used in the same installation. The "cell" detecting cable must not be cut as this could cause failure.