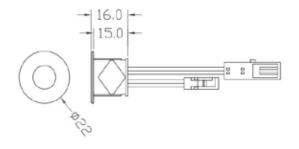

power po

power voltage

voltage

IP20

| Power (W)           | 36W (12V)     |
|---------------------|---------------|
| Power (W)           | 72W (24V)     |
| Channels (output)   | 1             |
| Amps                | 3A            |
| Sensor size         | Ø 22mm        |
| Regulation          | yes           |
| Working temperature | -20°C / +45°C |
| Weight              | 65g           |
| Waterproofing       | IP20          |
| Packaging           | 1 unit        |
| Guarantee           | 2 years       |