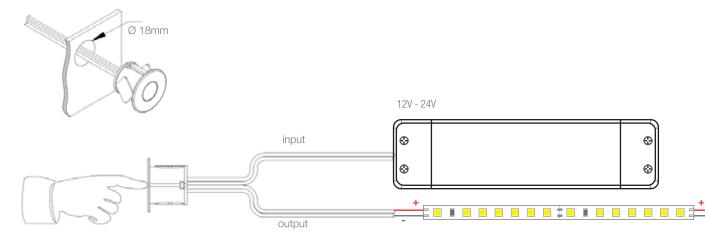

## **TACTILE SENSOR SWITCH FOR RECESSING**

## **SENSORS AND SWITCHES**

Ref: 41.011

12V - 24V

A tactile switch for recessing with ON-OFF function, yet at the same time regulating the light's intensity with the dimmer. This product is only recommended for indoor use and only 1 switch can be used in the same installation. The "cell" detecting cable must not be cut as this could cause failure.

Warning: the installation of the switch with the led strip must be carried out without connecting to the power supply (the line must be disconnected from 230V) as this could shut off and cause malfunctioning.